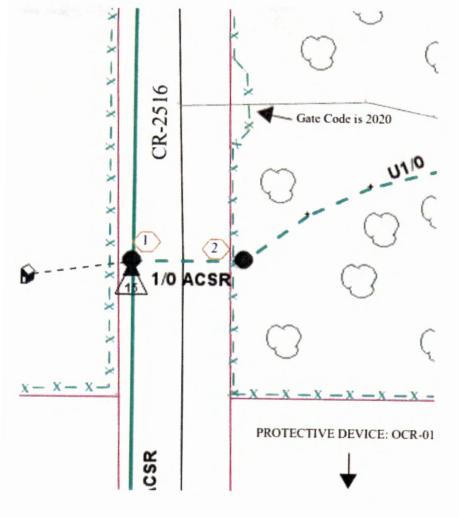

## Greetings:

Farmers Electric Cooperative, Inc. is requesting permission to construct electrical power distribution facilities which will cross County Road 2516.

Site location map/construction sketches are attached. The construction sketch details the proposed work. The proposed electrical service will be constructed:

| <ul> <li>☑ Overhead - All road crossings will have a minimum vertical clearance of 22 feet.</li> <li>☐ Underground - All underground bore crossings are PVC encased 4' of coverage from the lowest point of the Right of Way.</li> <li>If you have any questions, please contact me at any time.</li> </ul> |         |       |
|-------------------------------------------------------------------------------------------------------------------------------------------------------------------------------------------------------------------------------------------------------------------------------------------------------------|---------|-------|
|                                                                                                                                                                                                                                                                                                             |         |       |
| Kim Harry<br>kharry@farmerselectric.coop<br>Engineering Coordinator                                                                                                                                                                                                                                         |         |       |
| Enclosures                                                                                                                                                                                                                                                                                                  |         |       |
| County Approval Section:                                                                                                                                                                                                                                                                                    |         |       |
| Approved:                                                                                                                                                                                                                                                                                                   | Denied: |       |
| Authorized Signature:                                                                                                                                                                                                                                                                                       |         | Date: |